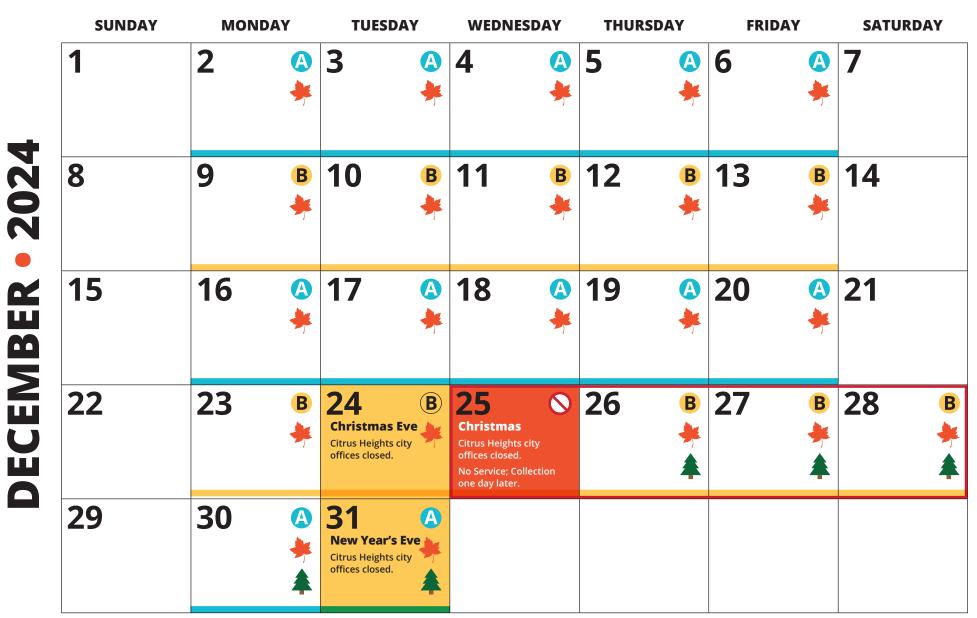

# DECEMBER

# Holiday Light Recycling

Recycle your old, broken or unused lights by bringing them to City Hall. Drop-off is open to all residents from November 25 to January 10 during business hours.

# Holiday Treecycling

#### There are two ways to recycle live-cut trees:

- 1. Cut your tree into pieces to fit inside your **green organic waste** cart, with the lid closed. They will be picked up on your regular organic waste collection day.
- Place your tree curbside (next to your organic waste cart.) For a quick and easy pick up please make sure the holiday tree does not exceed 6 feet in length, if it is longer than 6 feet it can be cut in half. Holiday tree pickup will be weekly from December 26 – January 14.

# Giftwrap Recycling

- 🗸 Do Recycle
- 1. Wrapping paper is recyclable unless it has glitter
- 2. Clothing gift boxes

## 🚫 Don't Recycle

- 1. Tissue, ribbon, and bows
- 2. Metallic wrapping paper
- Reuse gift bags and boxes

#### MON TUE WED THU FRI SAT SUN MON TUE WED THU SAT 2 4 2024 2025 9 5 11 November January 10 16 12 18 23 19 17 25 $(\mathbf{B})$ 30 26 24 26 28

Customer Service | 916.638.9000 | 916.725.9060 | 7 a.m. to 5 p.m.