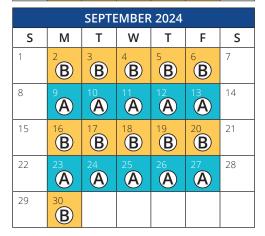

|    |                | ОСТ            | OBER           | 2024           |                |    |
|----|----------------|----------------|----------------|----------------|----------------|----|
| S  | М              | Т              | W              | Т              | F              | S  |
|    |                | 1<br><b>B</b>  | 2<br><b>B</b>  | з<br><b>В</b>  | 4<br><b>B</b>  | 5  |
| 6  | 7<br><b>A</b>  | 8<br><b>A</b>  | 9<br><b>A</b>  | 10<br><b>A</b> | 11<br>(A)      | 12 |
| 13 | 14<br><b>B</b> | 15<br><b>B</b> | 16<br><b>B</b> | 17<br><b>B</b> | 18<br><b>B</b> | 19 |
| 20 | 21<br>(A)      | 22<br>(A)      | 23<br>(A)      | 24<br>(A)      | 25<br>(A)      | 26 |
| 27 | 28<br><b>B</b> | 29<br><b>B</b> | 30<br>B        | 31<br><b>B</b> |                |    |

|    |                 | NOVE             | MBER               | 2024           |                |    |
|----|-----------------|------------------|--------------------|----------------|----------------|----|
| S  | М               | Т                | W                  | Т              | F              | S  |
|    |                 |                  |                    |                | 1<br><b>B</b>  | 2  |
| 3  | 4<br><b>(A)</b> | 5<br><b>A</b>    | 6<br><b>(A</b> )   | 7<br><b>A</b>  | 8<br><b>A</b>  | 9  |
| 10 | 11<br><b>B</b>  | 12<br><b>B</b>   | 13<br><b>B</b>     | 14<br><b>B</b> | 15<br><b>B</b> | 16 |
| 17 | 18<br>(A)       | 19<br><b>(A)</b> | 20<br>( <b>A</b> ) | 21<br>(A)      | 22<br>(A)      | 23 |
| 24 | 25<br><b>B</b>  | 26<br><b>B</b>   | 27<br><b>B</b>     | 28<br><b>B</b> | 29<br><b>B</b> | 30 |