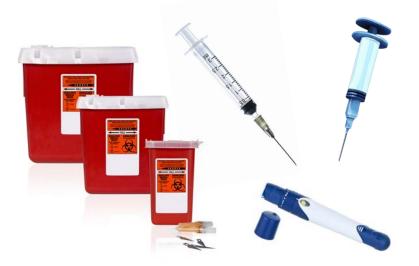

# FREE SHARPS COLLECTION

## Free Appointment-Based Sharps Collection

- Republic Services provides FREE front door collection of homegenerated hypodermic needles, syringes and lancets (by appointment).
- Remember to use approved sharps containers. Sharps containers must be closed and locked, and will be picked up at your door.
- Approved sharps containers are widely available online and at local drug stores or pharmacies.

For more information, or to make an appointment for a free pickup, please call Republic Services at **916.638.9000** or **916.725.9060**.

Do not put any medication in the sharps containers.

Visit **www.regionalsan.com/dont-flush-your-meds** for information on medication disposal.

**Sharps Safety** – Used needles and other sharps are dangerous to people and pets if not disposed of safely. They can cause injuries and spread infections that cause serious health conditions.

Customer Service | 916.638.9000 | 916.725.9060 | 7 a.m. to 5 p.m.