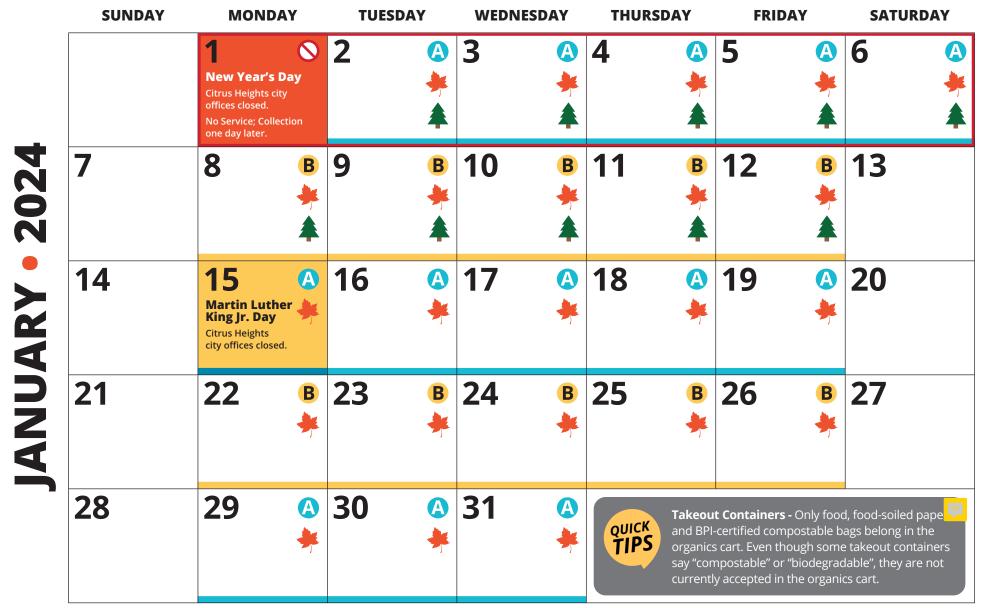

|    |                | JAN               | JARY           | 2024            |                |                  |
|----|----------------|-------------------|----------------|-----------------|----------------|------------------|
| S  | М              | Т                 | W              | Т               | F              | S                |
|    |                | 2<br>( <b>A</b> ) | 3<br><b>A</b>  | 4<br><b>(A)</b> | 5<br><b>A</b>  | 6<br><b>(A</b> ) |
| 7  | 8<br><b>B</b>  | 9<br><b>B</b>     | 10<br><b>B</b> | 11<br><b>B</b>  | 12<br><b>B</b> | 13               |
| 14 | 15<br>(A)      | 16<br><b>A</b>    | 17<br>(A)      | 18<br>(A)       | 19<br><b>A</b> | 20               |
| 21 | 22<br><b>B</b> | 23<br><b>B</b>    | 24<br><b>B</b> | 25<br><b>B</b>  | 26<br><b>B</b> | 27               |
| 28 | 29<br><b>A</b> | 30<br><b>A</b>    | 31<br><b>A</b> |                 |                |                  |

#### **Customer Service** 916.638.9000 or 916.725.9060 | 7 a.m. to 5 p.m.

Recycling collected every other week, same day as trash and organics. Place your Recycling cart out on your assigned week.

Organics collected weekly, same day as trash pickup

Customer Service | 916.638.9000 | 916.725.9060 | 7 a.m. to 5 p.m.

Trash and Organics collected weekly

Recycling collected bi-weekly, same day as trash and organics

Holiday tree collection is the same day as trash and organics pickup