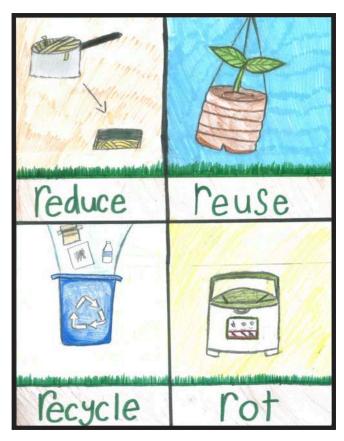

# Consider the 4Rs: Reduce, Reuse, Recycle, Rot!

Reuse: Consider reusable grocery bags, straws and drink bottles green organic waste cart

2. Add Water: Keep your compost moist (not too wet), as this will help break down the organic material and keep your compost from drying out.

# **Reduce**: Use less & say no to plastic, non-recyclables and single-use items

**Recycle**: Properly dispose of CLEAN paper, cardboard, glass, metal and plastic Rot: Compost whenever practical and any additional food waste goes into the