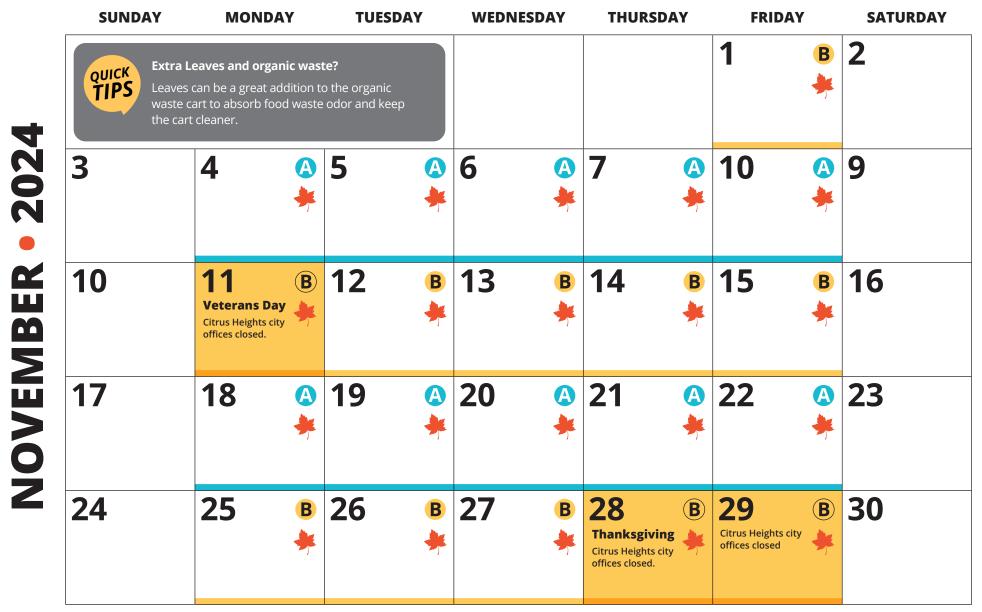

|    |                 | NOVE             | MBER               | 2024           |                |    |
|----|-----------------|------------------|--------------------|----------------|----------------|----|
| S  | М               | Т                | W                  | Т              | F              | S  |
|    |                 |                  |                    |                | 1<br><b>B</b>  | 2  |
| 3  | 4<br><b>(A)</b> | 5<br><b>A</b>    | 6<br><b>(A</b> )   | 7<br><b>A</b>  | 8<br><b>A</b>  | 9  |
| 10 | 11<br><b>B</b>  | 12<br><b>B</b>   | 13<br><b>B</b>     | 14<br><b>B</b> | 15<br><b>B</b> | 16 |
| 17 | 18<br>(A)       | 19<br><b>(A)</b> | 20<br>( <b>A</b> ) | 21<br>(A)      | 22<br>(A)      | 23 |
| 24 | 25<br><b>B</b>  | 26<br><b>B</b>   | 27<br><b>B</b>     | 28<br><b>B</b> | 29<br><b>B</b> | 30 |

# **NOVEMBER** EXTRA LEAF PICKUP / CART CONTAMINATION

# Free Extra Leaf Collection – Must Be Bagged!

Republic Services provides free extra leaf collection in November, December and January. Place leaves in up to six, 30-gallon plastic bags and place them next to your organic waste cart to be picked up on collection day. Do not put food waste in the extra leaf collection bags.

**Roxanna J.** | 4th Grade | Cambridge Heights Elementary

Trash and Organics collected weekly

Recycling collected bi-weekly, same day as trash and organics

Extra leaf pickup Nov - Jan