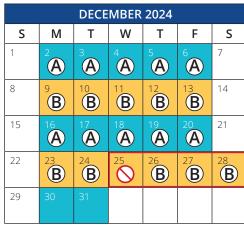

# DECEMBER

#### MON TUE WED THU FRI SAT SUN MON TUE WED THU SAT 2 4 2024 2025 9 5 11 November January 10 16 12 18 23 19 17 25 $(\mathbf{B})$ 30 26 24 26 28

Customer Service | 916.638.9000 | 916.725.9060 | 7 a.m. to 5 p.m.