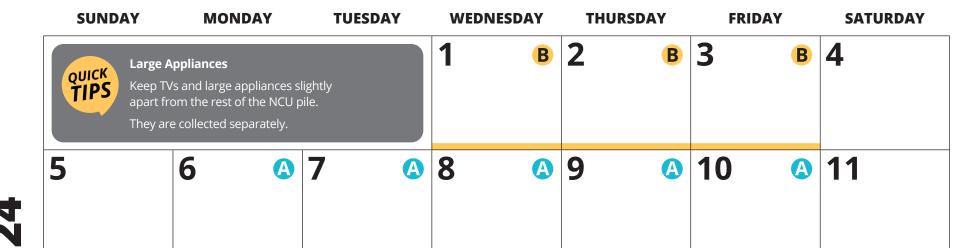

|    |                | AP             | RIL 20         | 24             |                |    |
|----|----------------|----------------|----------------|----------------|----------------|----|
| S  | М              | Т              | W              | Т              | F              | S  |
|    | 1<br><b>B</b>  | 2<br><b>B</b>  | з<br><b>В</b>  | 4<br><b>B</b>  | 5<br><b>B</b>  | 6  |
| 7  | 8<br><b>A</b>  | 9<br><b>A</b>  | 10<br>(A)      | 11<br>(A)      | 12<br><b>A</b> | 13 |
| 14 | 15<br><b>B</b> | 16<br><b>B</b> | 17<br><b>B</b> | 18<br><b>B</b> | 19<br><b>B</b> | 20 |
| 21 | 22<br>(A)      | 23<br>(A)      | 24<br>(A)      | 25<br>(A)      | 26<br>(A)      | 27 |
| 28 | 29<br><b>B</b> | 30<br><b>B</b> |                |                |                |    |

B

To search for more materials, use the Sort Smart tool at citrusheights.net/collectionschedules

2

9

16

23

2024

lune