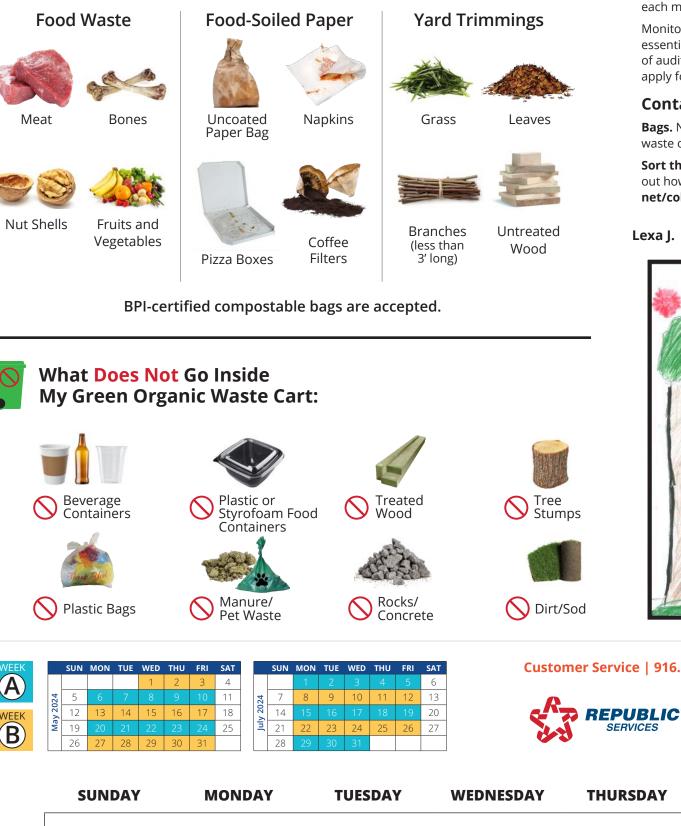

#### What Goes Inside My Green Organic Waste Cart:

## **Proper Sorting**

Contamination auditors are auditing carts throughout the city of Citrus Heights to ensure proper disposal of each material.

Monitoring containers for contamination is an essential part of the collection service. The main goal of auditing carts is to educate customers, but fees will apply for contaminated carts.

#### **Contamination Auditing Tips**

**Bags.** No plastic bags should be placed in the organic waste or recycling carts.

Sort the right material. Search for an item and find out how to recycle or dispose of it at **citrusheights**. net/collectionschedules