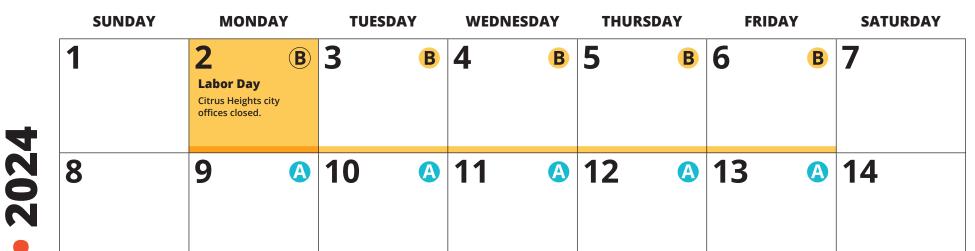

#### **Customer Service** 916.638.9000 or 916.725.9060 | 7 a.m. to 5 p.m.

Recycling collected every other week, same day as trash and organics. Place your Recycling cart out on your assigned week.

Organics collected weekly, same day as trash pickup

Customer Service | 916.638.9000 | 916.725.9060 | 7 a.m. to 5 p.m.

Trash and Organics collected weekly

Recycling collected bi-weekly, same day as trash and organics

Holiday tree collection is the same day as trash and organics pickup