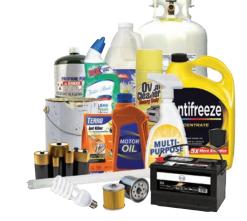

## **Acceptable Household Hazardous Waste Items:**

- · Acids
- Brake/transmission fluid and antifreeze
- Non-controlled prescription and over-the-counter medications (ointments OK)
- Pool chemicals and poisons ٠
- Gasoline ٠
- · Car batteries
- Small aerosol cans
- Paint and paint thinners

- Solvents
- Household cleaners
- Pesticides and herbicides
- Fluorescent tubes and bulbs
- Propane tanks (limit 2, max 7 gallons each)

SUN MON

TUE WED

Cooking oil

3

10

17

24

• Mercury thermometers and switches

> April 2024 7

14

21

28

SAT

6

13