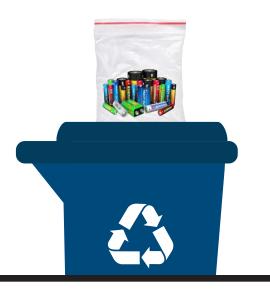

## Free Pickup Services for Household Batteries

Place batteries in a clear and sealed plastic bag, and place the bag ON TOP of the blue recycling cart on your collection day.

• 9V\*

Lithium\*

Household batteries include:

- Dry cell
- Alkaline
- Rechargeable
- \* Any batteries labeled lithium batteries or 9V MUST be taped at both ends to prevent a fire/explosion.

Alexionna S. | 4th Grade | Lichen K-8

Customer Service | 916.638.9000 | 916.725.9060 | 7 a.m. to 5 p.m.

Please no automotive batteries

| RIL • 20 | 14 | 15 | B | 16 B | 17    | B                   | 18                | B         | 19             | B         | 20                                                               |
|----------|----|----|---|------|-------|---------------------|-------------------|-----------|----------------|-----------|------------------------------------------------------------------|
| APR      | 21 | 22 | A | 23   | 24    | A                   | 25                | A         | 26             | A         | 27                                                               |
|          | 28 | 29 | В | 30 B | QUICK | the use<br>clear or | d oil recycling s | ervice. F | Residents with | used oil, | , take advantage of<br>place used oil into<br>ext to the recycle |