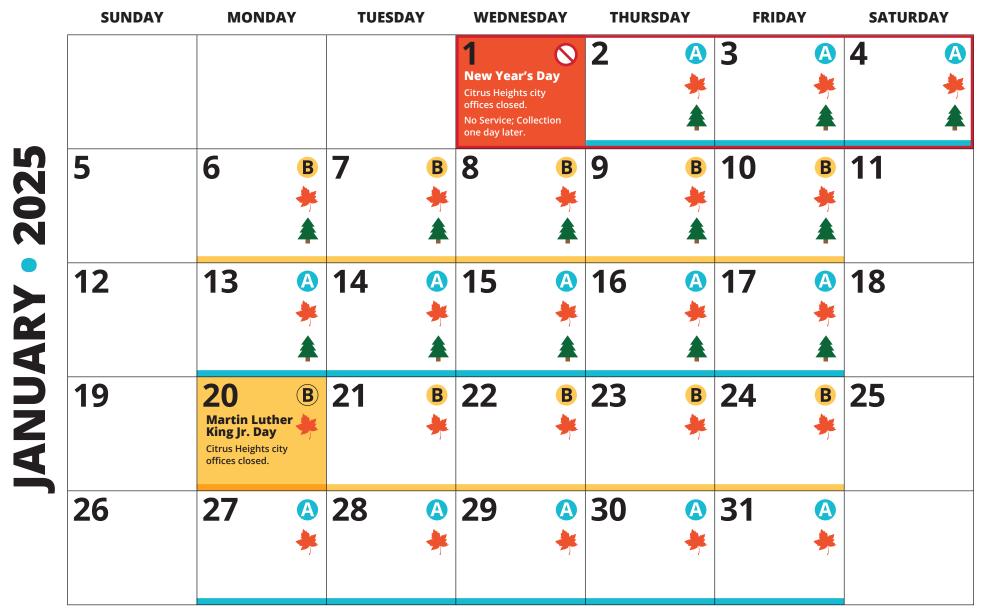

# JANUARY

## **Contact Numbers**

#### **City Hall**

| Main Number                | 3 |
|----------------------------|---|
| Building & Safety Division | ) |
| General Services           | ) |
| Planning Division          | С |

#### **Public Safety**

| Fire (emergency)       |
|------------------------|
| Police (emergency)     |
| Police (non-emergency) |
| Animal Services        |
| Code Enforcement       |

#### **Customer Service**

Republic Services provides our Citrus Heights residents with recycling, organic waste recycling, solid waste and neighborhood cleanup services. Our commitment to serve our customers runs through all aspects of our company. We believe that actions speak louder than words. In order to best serve the city of Citrus Heights, we welcome your questions

and service requests. Please reach out to our Customer Service team:

| Customer Service number     |  |  |  |    |    |    |    |    |    | •  |    | .916.638.9000   916.725.9060  |
|-----------------------------|--|--|--|----|----|----|----|----|----|----|----|-------------------------------|
| Republic Services website . |  |  |  |    |    |    |    |    |    |    |    | republicservices.com          |
| Address                     |  |  |  | 33 | 26 | Fi | tz | ge | ra | ld | Ro | oad, Rancho Cordova, CA 95742 |