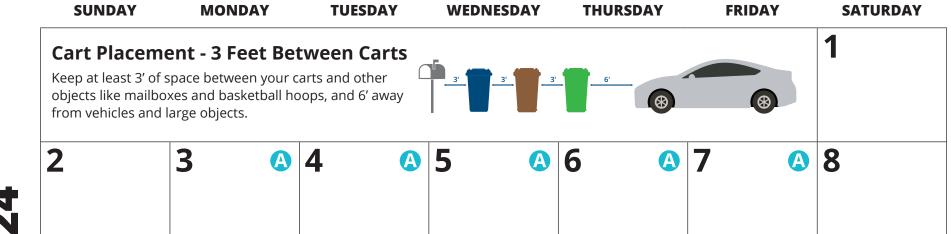

Customer Service | 916.638.9000 | 916.725.9060 | 7 a.m. to 5 p.m.

| MBER | 15 | 16 | В | 17 B                                                                                    | 18 B        | 19 <sup>B</sup> | 20 B | 21 |
|------|----|----|---|-----------------------------------------------------------------------------------------|-------------|-----------------|------|----|
| EPTE | 22 | 23 | 4 | 24                                                                                      | 25 🚯        | 26 🚯            | 27 🔇 | 28 |
| S    | 29 | 30 | В | <b>Cart Placem</b><br>Keep at least 3' of s<br>objects like mailbo<br>from vehicles and | <u>- 6'</u> |                 |      |    |