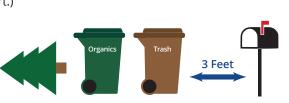

# **Plastic Coating**

other objects like mailboxes and basketball hoops, and 6' away from vehicles and large objects.

**♦** Packing

Boxes

Customer Service | 916.638.9000 | 916.725.9060 | 7 a.m. to 5 p.m.

Customer Service | 916.638.9000 | 916.725.9060 | 7 a.m. to 5 p.m.

| MBER | 15 | 16 | В | 17 B                                                                                    | 18 B        | 19 <sup>B</sup> | 20 B | 21 |
|------|----|----|---|-----------------------------------------------------------------------------------------|-------------|-----------------|------|----|
| EPTE | 22 | 23 | 4 | 24                                                                                      | 25 🚯        | 26 🚯            | 27 🔇 | 28 |
| S    | 29 | 30 | В | <b>Cart Placem</b><br>Keep at least 3' of s<br>objects like mailbo<br>from vehicles and | <u>- 6'</u> |                 |      |    |