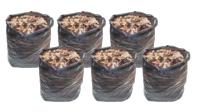

# Free Extra Leaf Collection – Must Be Bagged!

Republic Services provides free extra leaf collection in November, December and January. Place leaves in up to six, 30-gallon plastic bags and place them next to your organic waste cart to be picked up on collection day. Do not put food waste in the extra leaf collection bags.

**Roxanna J.** | 4th Grade | Cambridge Heights Elementary

Trash and Organics collected weekly

Recycling collected bi-weekly, same day as trash and organics

Extra leaf pickup Nov - Jan