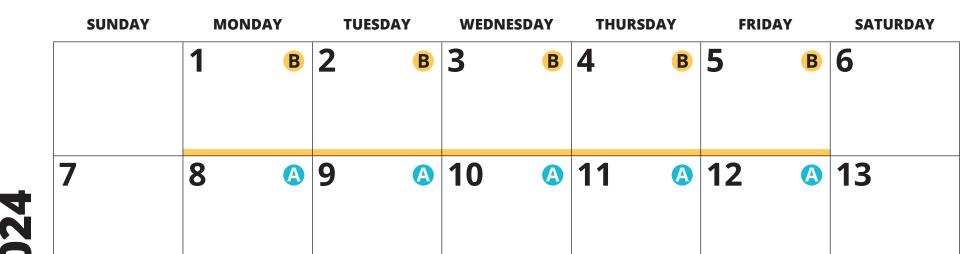

|    |                | JAN               | JARY           | 2024            |                |                  |
|----|----------------|-------------------|----------------|-----------------|----------------|------------------|
| S  | М              | Т                 | W              | Т               | F              | S                |
|    |                | 2<br>( <b>A</b> ) | 3<br><b>A</b>  | 4<br><b>(A)</b> | 5<br><b>A</b>  | 6<br><b>(A</b> ) |
| 7  | 8<br><b>B</b>  | 9<br><b>B</b>     | 10<br><b>B</b> | 11<br><b>B</b>  | 12<br><b>B</b> | 13               |
| 14 | 15<br>(A)      | 16<br><b>A</b>    | 17<br>(A)      | 18<br>(A)       | 19<br><b>A</b> | 20               |
| 21 | 22<br><b>B</b> | 23<br><b>B</b>    | 24<br><b>B</b> | 25<br><b>B</b>  | 26<br><b>B</b> | 27               |
| 28 | 29<br><b>A</b> | 30<br><b>A</b>    | 31<br><b>A</b> |                 |                |                  |

|    | ·              | JU                | LY 202         | 24                 |                   |    |
|----|----------------|-------------------|----------------|--------------------|-------------------|----|
| S  | М              | Т                 | W              | Т                  | F                 | S  |
|    |                | 2<br>( <b>A</b> ) | з<br><b>А</b>  | 4<br>( <b>A</b> )  | 5<br><b>A</b>     | 6  |
| 7  | 8<br><b>B</b>  | 9<br><b>B</b>     | 10<br><b>B</b> | 11<br><b>B</b>     | 12<br><b>B</b>    | 13 |
| 14 | 15<br>(A)      | 16<br><b>A</b>    | 17<br>(A)      | 18<br>( <b>A</b> ) | 19<br><b>(A</b> ) | 20 |
| 21 | 22<br><b>B</b> | 23<br><b>B</b>    | 24<br><b>B</b> | 25<br><b>B</b>     | 26<br><b>B</b>    | 27 |
| 28 | 29<br>(A)      | 30<br>(A)         | 31<br>(A)      |                    |                   |    |